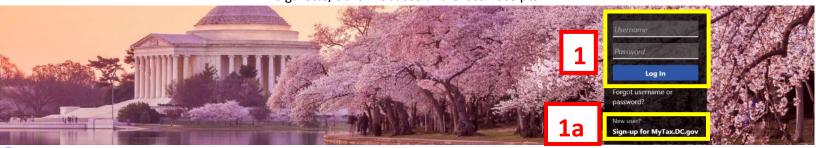

- 1. From the <u>MyTax.DC.gov</u> homepage, log in using your **Username** and **Password**.
  - a. If you do not have a <u>MyTax.DC.gov</u> account, click **Sign-Up to use MyTax.DC.gov** to register for an account (click here to access the "How to Sign up for MyTax.DC.gov" user guide).
- In the user profile, under Summary, locate the Alcoholic Beverage, Ballpark Fee, Cigarette/Other Tobacco and Gross Receipts tax with a credit. For this example, we will use the Alcoholic Beverage account.
  - a. Click the View Other Options hyperlink.