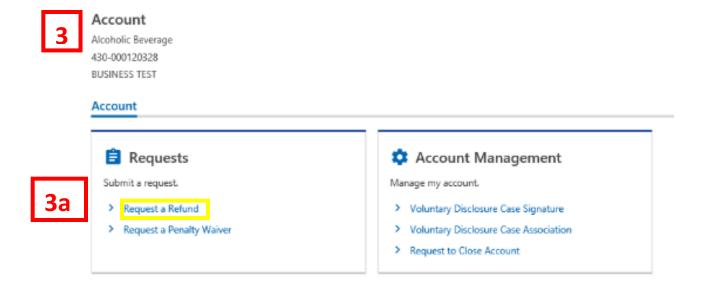

- 3. You will be redirected to your **Account** page.
  - a. Under the **Requests** section, click **Request a Refund.**

| USINE: | SS TEST                                                             |                                                                   |                                                                      |                                                         |                                                                                                   |
|--------|---------------------------------------------------------------------|-------------------------------------------------------------------|----------------------------------------------------------------------|---------------------------------------------------------|---------------------------------------------------------------------------------------------------|
| lefund | d Request                                                           |                                                                   |                                                                      |                                                         |                                                                                                   |
|        | -0                                                                  |                                                                   |                                                                      |                                                         |                                                                                                   |
|        | Refund Request                                                      |                                                                   |                                                                      |                                                         |                                                                                                   |
| Clai   | im for Refund                                                       |                                                                   |                                                                      |                                                         |                                                                                                   |
|        |                                                                     |                                                                   |                                                                      |                                                         |                                                                                                   |
|        |                                                                     |                                                                   |                                                                      |                                                         | full amount by checking the box in the associated row or opt to enter a different amount. For any |
| "Perio | od" you wish to have a r                                            | refund, you must prov                                             | vide an explanation as                                               | to the nature of y                                      | your request.                                                                                     |
| "Perio | od" you wish to have a r                                            | refund, you must prov                                             | vide an explanation as                                               | to the nature of y                                      |                                                                                                   |
| "Perio | od" you wish to have a r                                            | refund, you must prov                                             | vide an explanation as                                               | to the nature of y                                      | your request.                                                                                     |
| "Perio | od" you wish to have a r<br>Id you have any questio                 | refund, you must prov                                             | vide an explanation as                                               | to the nature of y<br>e of Tax and Reve                 | vour request.<br>enue's e-Services Unit at e-Services.otr@dc.gov.                                 |
| "Perio | od" you wish to have a r<br>Id you have any questio<br>Period Ended | refund, you must prov<br>ons, please send a wel<br>Period Balance | vide an explanation as<br>b message to the Offic<br>Amount Requested | to the nature of y<br>e of Tax and Reve<br>Full Balance | vour request.<br>enue's e-Services Unit at e-Services.otr@dc.gov.<br>Explanation                  |