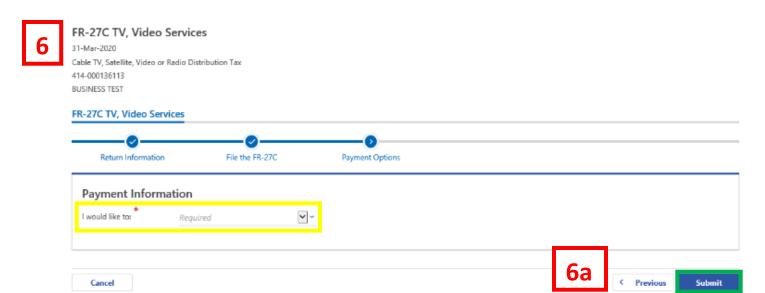

6. From the **Payment Options** page, select the appropriate **Payment Information** from the drop-down menu bar.

**Note:** You may choose **No Payment is Needed** from the drop-down menu bar when you are filing a zero return. The option **Pay Later** allows you to submit the return without making a payment. For this example, we will choose to **Pay through ACH Debit**.

a. Click Submit.

- 7. Enter your bank account information into the **Payment Method** section including **Bank Account Type, Routing Number**, and **Account number**. **Confirm** your **Account Number**.
  - a. If you would like <a href="MyTax.DC.gov">MyTax.DC.gov</a> to store your bank account information, click Yes beneath Save this payment method for future use. For this example, we selected No.
  - b. In the Payment section, your payment date will automatically populate. Enter the Amount of your payment and Confirm that amount.
    Note: If you would like to schedule a payment in the future, you can do so from the account summary page by clicking the "Make a Payment" hyperlink. Payments can be scheduled up to one year in advance.
  - c. Click Submit.