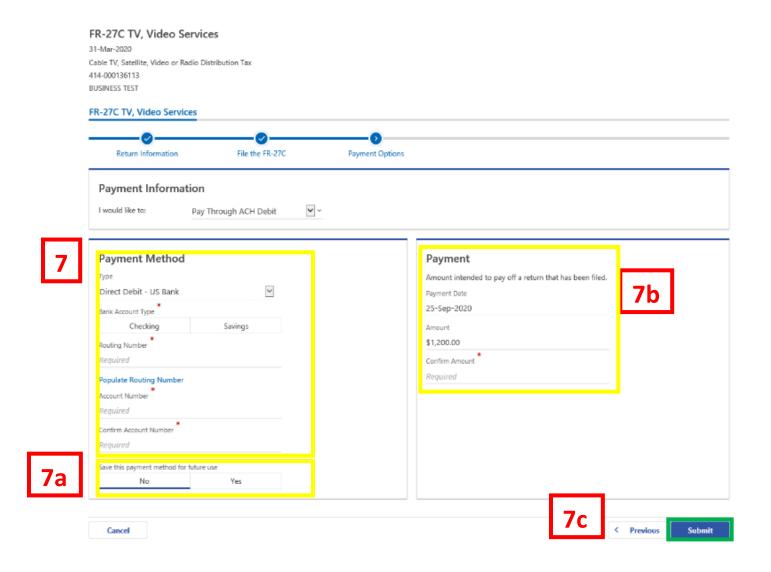

a. Click Submit.

- 7. Enter your bank account information into the **Payment Method** section including **Bank Account Type, Routing Number**, and **Account number**. **Confirm** your **Account Number**.
  - a. If you would like <a href="MyTax.DC.gov">MyTax.DC.gov</a> to store your bank account information, click Yes beneath Save this payment method for future use. For this example, we selected No.
  - b. In the Payment section, your payment date will automatically populate. Enter the Amount of your payment and Confirm that amount.
    Note: If you would like to schedule a payment in the future, you can do so from the account summary page by clicking the "Make a Payment" hyperlink. Payments can be scheduled up to one year in advance.
  - c. Click Submit.