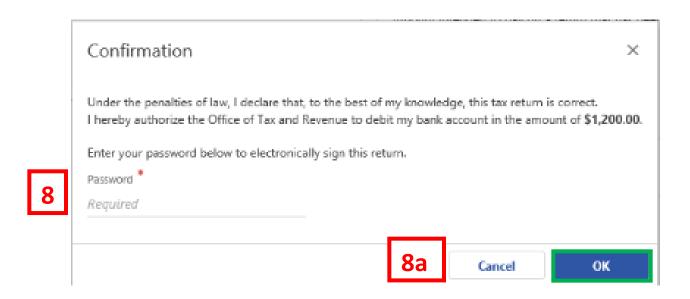

- 8. In the **Confirmation** pop-up window, enter your <u>MyTax.DC.gov</u> **Password**, which will act as your electronic signature.
  - a. Click Ok.