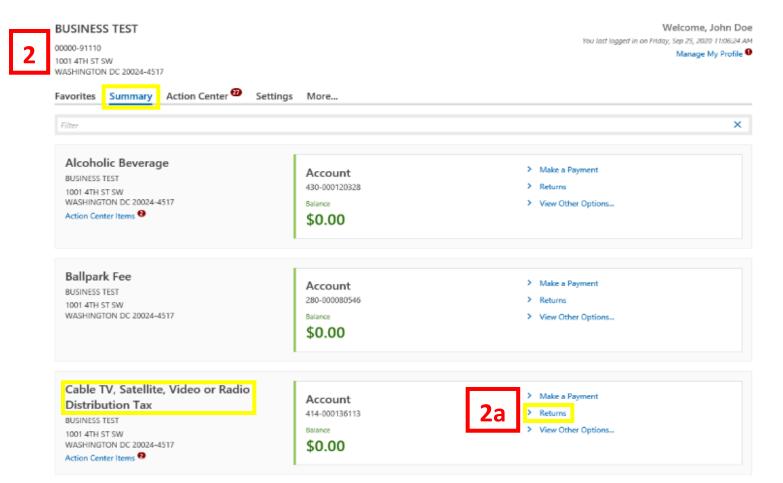

#### More...

I want to...

- File Form FR-329 Consumer Use Tax Return
- > Request Government Exemption
- > Request Residential Parking Exemption
- Search for Certificate/License Evemption

- 1. From the MyTax.DC.gov homepage, log in using your Username and Password.
  - a. If you do not have a <u>MyTax.DC.gov</u> account, click **Sign-Up to use MyTax.DC.gov** to register for an account (click here to access the "How to Sign up for MyTax.DC.gov" user guide).
- 2. In the user profile, under **Summary**, locate your Gross Receipts Account. For this example, we selected **Cable TV**, **Satellite**, **Video or Radio Distribution Tax**.
  - a. Click the Returns hyperlink.

3. Under the Returns section, Click the "File Now" hyperlink for the return you are filing.