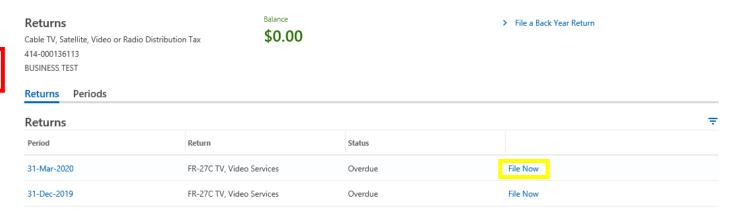

3. Under the Returns section, Click the "File Now" hyperlink for the return you are filing.

#### FR-27C TV, Video Services

31-Mar-2020 Cable TV, Satellite, Video or Radio Distribution Tax 414-000136113 BUSINESS TEST