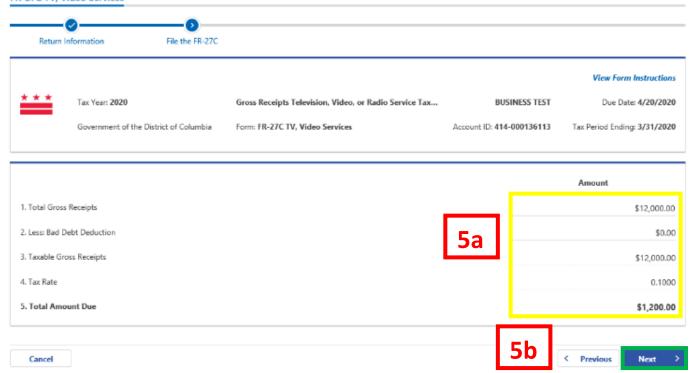

## FR-27C TV, Video Services

- 5. On the **File the FR-27C page**, enter the value(s) in the editable spaces where applicable, under **Amount** (highlighted in yellow). If there is a liability, the system will automatically calculate the **Total Amount Due** on Line 5.
  - a. Click Next.