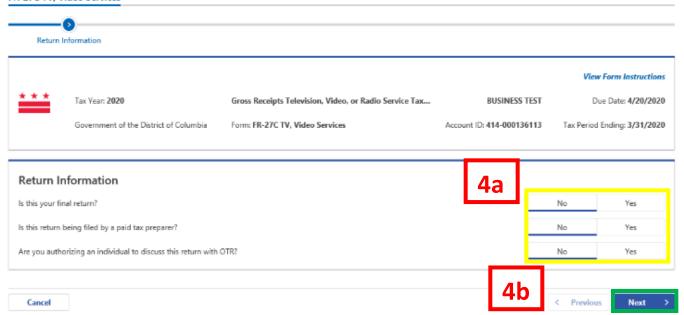

## FR-27C TV, Video Services

- 4. The FR-27C Gross Receipts Television, Video, or Radio Service Tax Return will appear.
  - a. Answer the **Return Information** questions by clicking YES or No on the right side of the screen.
  - b. Click Next.