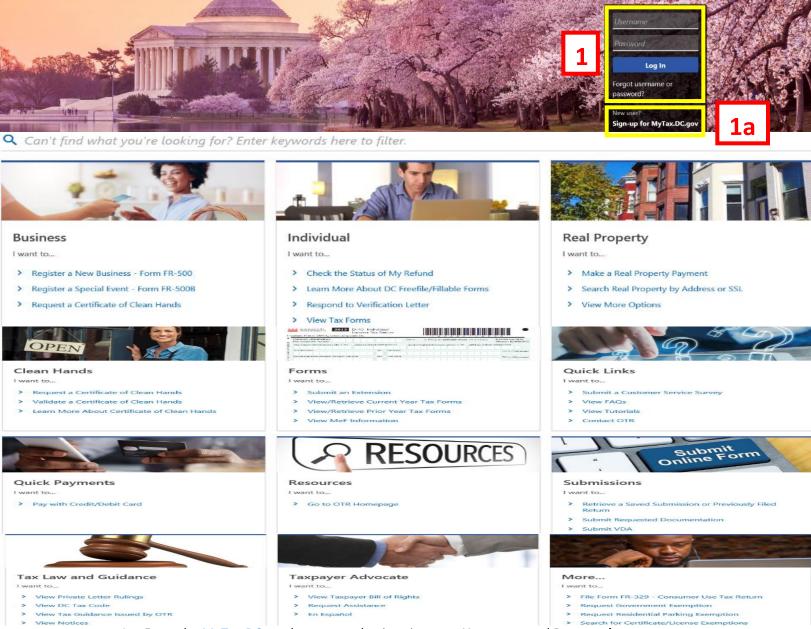

- 1. From the <u>MyTax.DC.gov</u> homepage, log in using your **Username** and **Password**.
  - a. If you are a new user, from the <u>MyTax.dc.gov</u> homepage, click on the Sign up for MyTax.dc.gov hyperlink to register.