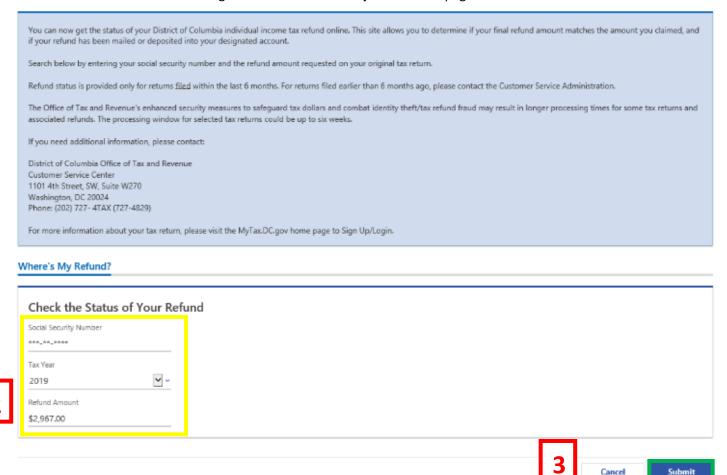

- 2. At the bottom of the **District of Columbia Individual Income Tax Refund Status** page, type your **Social Security Number**, **Tax Year**, and **Refund Amount** which are all required fields.
- 3. Click Submit.

| You can now get the status of your District of Columbia individual income tax refund online. This site allows you to determine if your final refund amount materif your refund has been maifed or deposited into your designated account.                            | ches the amount yo  | u claimed, and |
|----------------------------------------------------------------------------------------------------------------------------------------------------------------------------------------------------------------------------------------------------------------------|---------------------|----------------|
| Search below by entering your social security number and the refund amount requested on your original tax return.                                                                                                                                                    |                     |                |
| Refund status is provided only for returns filed within the last 6 months. For returns filed earlier than 6 months ago, please contact the Customer Service Admi                                                                                                     | inistration.        |                |
| The Office of Tax and Revenue's enhanced security measures to safeguard tax dollars and combat identity theft/tax refund fraud may result in longer processing associated refunds. The processing window for selected tax returns could be up to six weeks.          | ng times for some t | ax returns and |
| If you need additional information, please contact:                                                                                                                                                                                                                  |                     |                |
| District of Columbia Office of Tax and Revenue Customer Service Center 1101 4th Street, SW, Suite W270 Washington, DC 20024 Phone: (202) 727 - 4TAX (727-4829) For more information about your tax return, please visit the MyTax.DC.gov home page to Sign Up/Login. |                     |                |
|                                                                                                                                                                                                                                                                      |                     |                |
| Where's My Refund?                                                                                                                                                                                                                                                   |                     |                |
|                                                                                                                                                                                                                                                                      |                     |                |
| Check the Status of Your Refund Refund Status                                                                                                                                                                                                                        |                     |                |
| Social Security Number Your return has been received and is being processed. The processing window cou                                                                                                                                                               | ld be up to six we  | eks. Please    |
| xxx,xx,xxxx check back.                                                                                                                                                                                                                                              |                     |                |
| Tax Year                                                                                                                                                                                                                                                             |                     |                |
| 2019                                                                                                                                                                                                                                                                 |                     |                |
| Refund Amount                                                                                                                                                                                                                                                        |                     |                |
| \$2,967.00                                                                                                                                                                                                                                                           |                     |                |
| 32,907.00                                                                                                                                                                                                                                                            |                     |                |
|                                                                                                                                                                                                                                                                      |                     |                |
|                                                                                                                                                                                                                                                                      | Cancel              | Submit         |