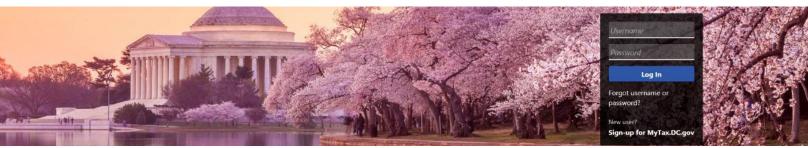

# MyTax.DC.gov User Guide: How to Check Your Refund Status

Taxpayers in the District of Columbia can check the status of their refund and receive an instant update via MyTax.DC.gov.

Can't find what you're looking for? Enter keywords here to filter.

# MyTax.DC.gov User Guide: How to Check Your Refund Status

1. On the MyTax.DC.gov homepage, locate the **Individuals** section. Click "**Check the Status of My Refund.**" You will be navigated to the **Where's My Refund** webpage.